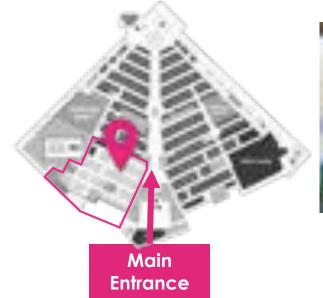

usinesses.

### Retail real estate trends

Factory outlet, requalified city centres, mix used projects, travel retail... learn from international experts.

### Main 2017 topic: Food & Beverage

->How F&B is transforming retail destinations: a global overview of the international food fashion trends ->How developers benchmark F&B concepts to create value and stand out from their competitors? ->Create authentic places and emotional shopping experiences.





# The MAPIC Awards Gala Dinner

The outstanding achievements' recognition in the industry





MAPIC SPECIFICITIES IN 2017

# MAPIC 2017 MAIN FOCUS : FOOD & BEVERAGE

Discover the hot food concepts thanks to our dedicated programme







# LEISURE | POP-UP | INNOVATION

Looking for more leisure and fun? A pop-up brand? New technology?





LEISURE

Visit the new Fun Zone to discover exciting experiences and leisure equipment!

exhibition area - fun zone - pitching sessions - conferences

### **POP-UP**

Meet over **30** new **consumer brands**: food & beverage, fashion, e-tailers, concept stores

pitching sessions



Discover the most innovative technologies to engage and attract more customers to you store or shopping center exhibition area - pitching sessions conferences - startup lounge



33

## **INNOVATION AT MAPIC**

Meet the disrupters and innovators of the retail and real estate sector





## **ARE YOU READY FOR THE SHOW ?**

A few tips to help you to organise your journey at MAPIC



See how to prepare!



https://www.youtube.com/watch?v=YFIUQyrdSQs

Find the latest updates about the upcoming show on: www.mapi