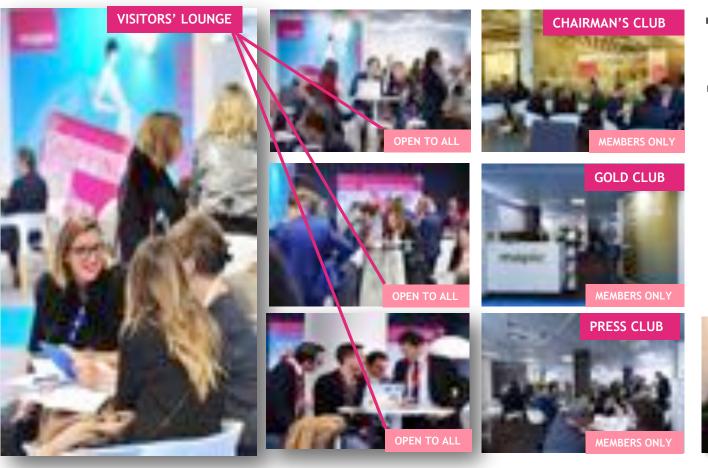

### **NETWORKING - DEDICATED AREAS**

What areas can you use to conduct meetings?

- Visitor's lounge (Palais-1)
- Chairman's club (Palais 1)
- Gold club (Palais-1)
- Press club (Riviera 7)
- Book your hospitality suite (Palais-1) <u>Contact</u>: daniela.jakovljevic@reedmidem.com