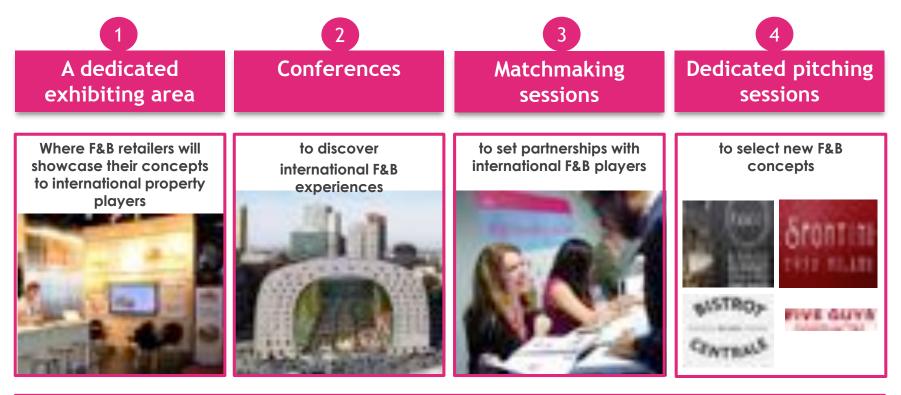

### Main 2017 topic: Food & Beverage

->How F&B is transforming retail destinations: a global overview of the international food fashion trends ->How developers benchmark F&B concepts to create value and stand out from their competitors? ->Create authentic places and emotional shopping experiences.

# MAPIC 2017 MAIN FOCUS : FOOD & BEVERAGE

Discover the hot food concepts thanks to our dedicated programme