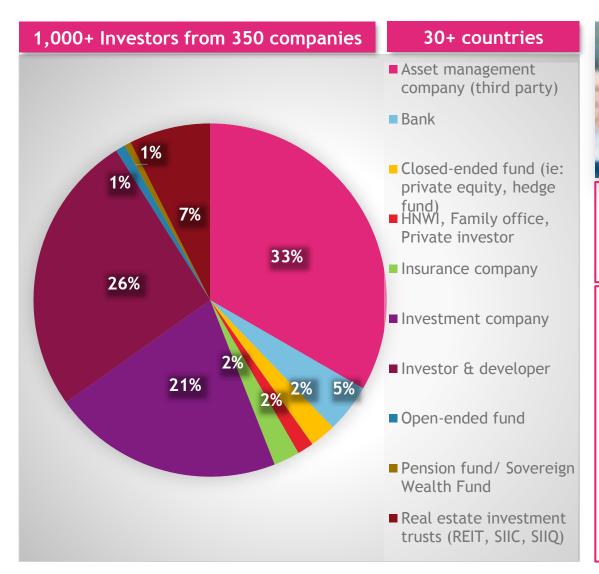

# **INVESTMENT COMPANIES AND FINANCIAL INSTITUTIONS**

The leading investors players are at MAPIC

### € 59 bn\*

Amount of retail real estate investment in Europe in 2016

### WHY ATTEND ?

- Identify the most profitable acquisition opportunities
- ✓ Select from hundreds of retail assets
- Meet co-investors and interact with your peers
- Evaluate market conditions : which is the best place to invest?

# INVESTMENT COMPANIES AND FINANCIAL INSTITUTIONS

They attended MAPIC 2016

| Institutional investor | ADIA sapg Bouwinvest S INVENTMENT GIC Cambridge         |
|------------------------|---------------------------------------------------------|
| Asset&Fund manager     | Amundi AEW HANT AN MANAGERS GROSVENOR REPEYCO           |
| Investor&Developer     | AS CITYCON FORUMINVEST HINES IN METRO PROPERTIES        |
| Listed Fund/ REIT      | ACADIA Stand MERCIALYS unibail-rodamco WERELDHAVE       |
| Bank                   |                                                         |
| Other key investors    | HEITMAN Durdbergs Pembroke The Blassoner Group' Vastned |