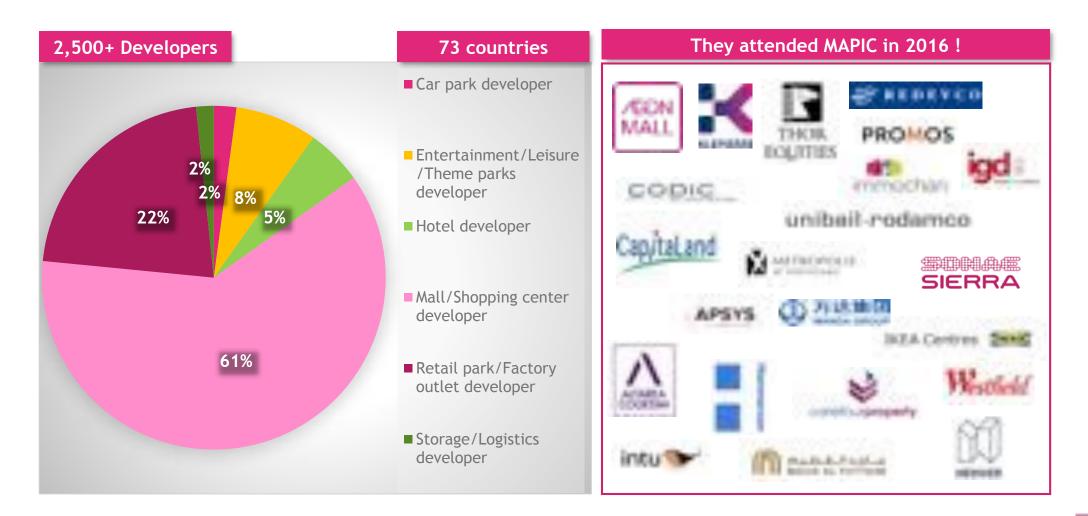

# **INVESTMENT COMPANIES AND FINANCIAL INSTITUTIONS**

The leading investors players are at MAPIC

### € 59 bn\*

Amount of retail real estate investment in Europe in 2016